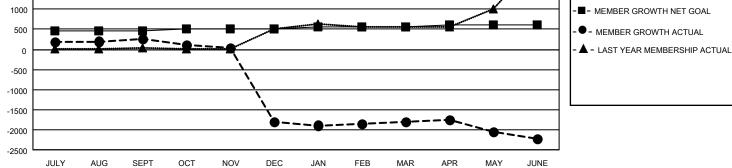

## LOCATION INDIA

District 3232B2

Results as of: 6/30/2022

| Clubs                 |               |           |               | Members               |                        |                         |                                                    |
|-----------------------|---------------|-----------|---------------|-----------------------|------------------------|-------------------------|----------------------------------------------------|
| RESULTS FOR 2021-2022 |               |           |               | RESULTS FOR 2021-2022 |                        |                         |                                                    |
| QUARTER               | NEW CLUB GOAL | NEW CLUBS | DROPPED CLUBS | QUARTER               | BER GROWTH NET<br>GOAL | MEMBER GROWTH<br>ACTUAL | DROPPED<br>MEMBERS ACTUAL<br>(including transfers) |
| JULY/AUG/SEPT         | 3             | 12        | 0             | JULY/AUG/SEPT         | 450                    | 384                     | 102                                                |
| OCT/NOV/DEC           | 3             | 0         | 2             | OCT/NOV/DEC           | 50                     | 95                      | 2,168                                              |
| JAN/FEB/MAR           | 2             | 2         | 0             | JAN/FEB/MAR           | 50                     | 201                     | 193                                                |
| APR/MAY/JUNE          | 2             | 0         | 8             | APR/MAY/JUNE          | 50                     | 1439                    | 1,530                                              |