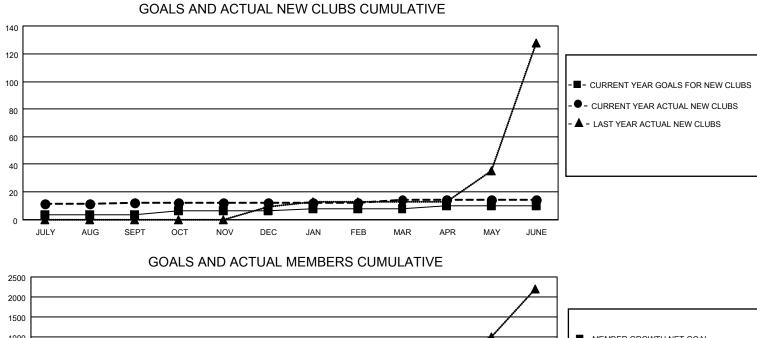

## LOCATION INDIA

District 3232B2

Results as of: 6/30/2022

| Clubs                 |               |           |               | Members               |                        |                         |                                                    |
|-----------------------|---------------|-----------|---------------|-----------------------|------------------------|-------------------------|----------------------------------------------------|
| RESULTS FOR 2021-2022 |               |           |               | RESULTS FOR 2021-2022 |                        |                         |                                                    |
| QUARTER               | NEW CLUB GOAL | NEW CLUBS | DROPPED CLUBS | QUARTER               | BER GROWTH NET<br>GOAL | MEMBER GROWTH<br>ACTUAL | DROPPED<br>MEMBERS ACTUAL<br>(including transfers) |
| JULY/AUG/SEPT         | 3             | 12        | 0             | JULY/AUG/SEPT         | 450                    | 384                     | 102                                                |
| OCT/NOV/DEC           | 3             | 0         | 2             | OCT/NOV/DEC           | 50                     | 95                      | 2,168                                              |
| JAN/FEB/MAR           | 2             | 2         | 0             | JAN/FEB/MAR           | 50                     | 201                     | 193                                                |
| APR/MAY/JUNE          | 2             | 0         | 8             | APR/MAY/JUNE          | 50                     | 1439                    | 1,530                                              |